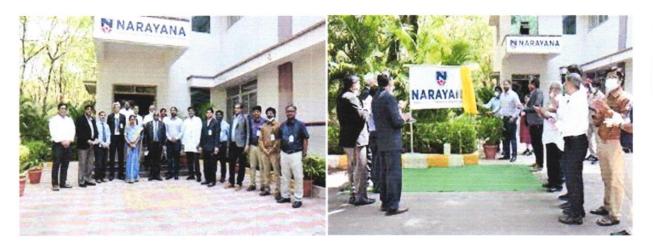

NELLORE Z 524 003 S

**August 5 2021** 

As the first Activity of IIC, the 1<sup>st</sup> council Meeting organized on "Orientation session for the students and faculties of the Institute" about Innovation on August 5 2021 at Gray's Lecturer Galley, Narayana medical college, Nellore. The meeting was presided by Dr. SP Rao, Dean, NMC and IIC – president. It was convened and moderated by Dr. Sivakumar Vijayaraghavalu, IIC-Convenor, NMC. Administrative staff including Dr. Y.V Prabakar, Medical Administrator, NMC, participated. Dr. Kannan, Innovation Coordinator, shared his experience in finding a medical device that could be helpful in stabilizing the subjects' head while performing dental radiography.

The IIC is formed jointly by Narayana professional colleges which includes – Medical, Dental, Nursing, Pharmacy and Physiotherapy. The staff and student members from all these colleges attended the meeting. As well staff and student non-members attended the meeting out of their own interest.

Dr. SP Rao started his presidential address by greeting all the IIC members In his talk, he emphasized the importance of Innovation, Invention and Entrepreneurship for the advancement of health care and national development and also he emphasized regular activities need to conduct to bring innovation among faculty and students.