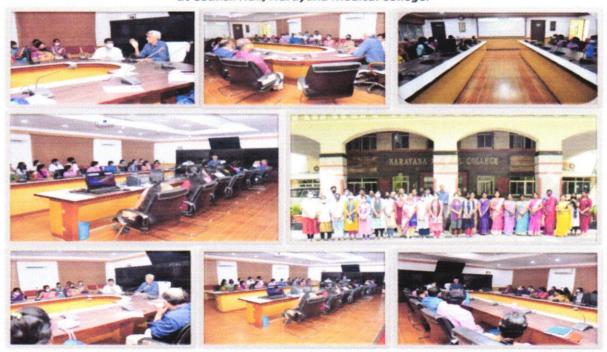

NELLORE Z 524 003 S

**August 5 2021** 

As the first Activity of IIC, the 1<sup>st</sup> council Meeting organized on "Orientation session for the students and faculties of the Institute" about Innovation on August 5 2021 at Gray's Lecturer Galley, Narayana medical college, Nellore. The meeting was presided by Dr. SP Rao, Dean, NMC and IIC – president. It was convened and moderated by Dr. Sivakumar Vijayaraghavalu, IIC-Convenor, NMC. Administrative staff including Dr. Y.V Prabakar, Medical Administrator, NMC, participated. Dr. Kannan, Innovation Coordinator, shared his experience in finding a medical device that could be helpful in stabilizing the subjects' head while performing dental radiography.

# 11th August, 2021

Institute Innovation Council, Narayana Professional Colleges, Nellore, AP (Medical, Dental, Nursing, Pharmacy & Physiotherapy) Participated on National Webinar on Research, Innovation, and Ranking on 11th August, 2021, 10:30 am organized by MoEs' Innovation Cell and AICTE.

Webinar attended by Narayana professional colleges Faculty

Totally 47 participants were in the session; which included 23 staff and 24 student members. Dr. Rajkumar Ranjan Singh, Honorable Minister of State for Education and External Affairs, Govt. of India was the 'Chief Guest' for the program while Prof. K. VijayRaghavan, Principal Scientific Advisor, Govt. of India was the 'Guest of Honor'. All the sessions of the webinar were very fruitful as the renowned speakers gave wonderful suggestions to shape the future of our

# August 24, 2021

The Institute Innovation Council (IIC) Narayana Professional Colleges and Narayana College of Nursing conducted a poster competition with theme on Entrepreneurs; as a part of World Entrepreneurs Day Celebrations observed by Ministry of Education's Innovation Cell (MIC) from August 21 to 24, 2021. The event was conducted on August 24, in between 3 pm to 5 pm at an Auditorium in Narayana College of Nursing.