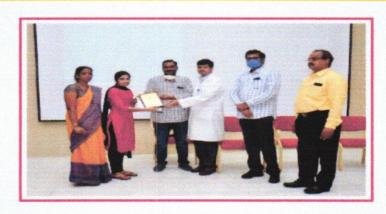

Motivational talk by judges on World Entrepreneurship day

Dr.S.P.Rao, IIC president and Dr.Indira.S, Nursing Dean distributed prizes & Certificates for winners.

### Certificate Distribution