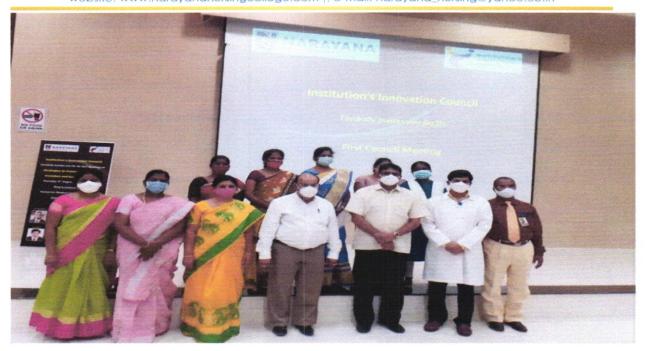

NELLORE Z 524 003 S

**August 5 2021** 

As the first Activity of IIC, the 1<sup>st</sup> council Meeting organized on "Orientation session for the students and faculties of the Institute" about Innovation on August 5 2021 at Gray's Lecturer Galley, Narayana medical college, Nellore. The meeting was presided by Dr. SP Rao, Dean, NMC and IIC – president. It was convened and moderated by Dr. Sivakumar Vijayaraghavalu, IIC-Convenor, NMC. Administrative staff including Dr. Y.V Prabakar, Medical Administrator, NMC, participated. Dr. Kannan, Innovation Coordinator, shared his experience in finding a medical device that could be helpful in stabilizing the subjects' head while performing dental radiography.

The IIC is formed jointly by Narayana professional colleges which includes – Medical, Dental, Nursing, Pharmacy and Physiotherapy. The staff and student members from all these colleges attended the meeting. As well staff and student non-members attended the meeting out of their own interest.

Dr. SP Rao started his presidential address by greeting all the IIC members In his talk, he emphasized the importance of Innovation, Invention and Entrepreneurship for the advancement of health care and national development and also he emphasized regular activities need to conduct to bring innovation among faculty and students.

The IIC – convenor, Dr. Sivakumar, gave a short presentation entitled strategies to promote Innovation, Invention and Entrepreneurship; and mostly re-emphasized the thoughts of Dr. SP Rao. In his talk he described about the activities that to be performed by the IIC.

Dr. Kannan shared his success story about his invention; he described the need for an instrument that will immobilize the head while doing radiography for children, geriatrics and disabled patients.

Dr. Sivakumar concluded the meeting by thanking the organization, dean and the participants