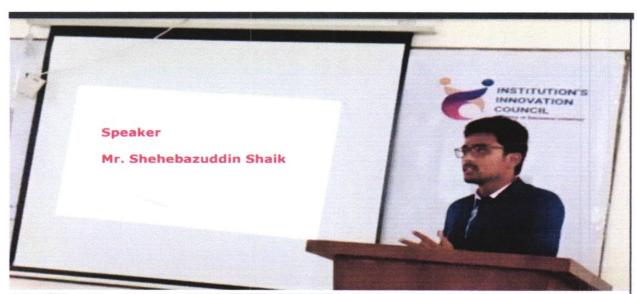

# 19th August, 2021,

Institute Innovation Council Session on Building an Innovation/Product Fit for Market on 19th August, 2021, 11 am at Gray's Lecture Gallery, Narayana Medical College.

The session was presided by Dr. S. Indira.A Principal of Narayana Nursing Colleges, Nellore, AP. The IIC – Convener, Dr. Sivakumar Vijayaraghavalu welcomed the audience and introduced the speaker

Residence of the second of the

Session on his innovation

Mr. Arun Sethuraman, was kind enough and readily accepted to deliver a talk despite his busy schedule. He delivered his talk. The session was highly informative and interactive; he presented the case study and asked questions from it; IIC – student member named Ms. Vengamma answered brilliantly and got applause from the all in the auditorium including the guest speaker. For same problem, Dr. Chinni Suneel, Professor and IIC- staff member answered in a different perspective which was also much appreciated by audience.