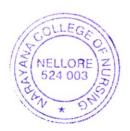

**Incubation centre Inauguration was on 6 March 2021** by Chief Guest Dr Aditya Chowdary, Surgical Gasrtoenrologist, Global Hospital Hyderabad and representative of Barath Biotech international Ltd., India.

# **Inauguration of Incubation centre**