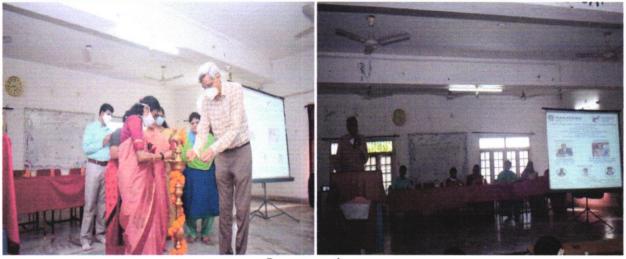

# August 24, 2021

The Institute Innovation Council (IIC) Narayana Professional Colleges and Narayana College of Nursing conducted a poster competition with theme on Entrepreneurs; as a part of World Entrepreneurs Day Celebrations observed by Ministry of Education's Innovation Cell (MIC) from August 21 to 24, 2021. The event was conducted on August 24, in between 3 pm to 5 pm at an Auditorium in Narayana College of Nursing.

NELLORE NELLOR

NARAYANA COLLEGE OF NURSING Chinthareddypalem, NELLORE - 524 003.

The programme auspiciously started with a prayer song and welcome song by B.Sc (N) II year students. Then, Associate Professor Mrs Thejovathi, greeted and welcomed the IIC – President and Dean, Narayana Medical College, Nellore, AP; Principals – Dr. S. Indira (Dean Nursing) Narayana College of Nursing; Professor V. Jayanthi, Principal, Sree Narayana College of Nursing; IIC-Convener & Narayana Translational Research and Incubation Center, Dr. Sivakumar Vijayaraghvalu. As well, competition judges - Mrs Visharadha, Professor of Obstetrics and Gynecological Nursing, SVRRGGH, Tirupathi & Dr. Vandana Raghunath, Professor & Head, Department of Oral & Maxillofacial pathology and oral microbiology, Narayana Dental college to the Dais. She also greeted and welcomed all the HOD'S, Assoc Professor's, Assist Professor's, Lecturer's, Tutors, poster competition participants, delegates off the dias.

Motivational talk by judges on World Entrepreneurship day

Dr.S.P.Rao, IIC president and Dr.Indira.S, Nursing Dean distributed prizes & Certificates for winners.