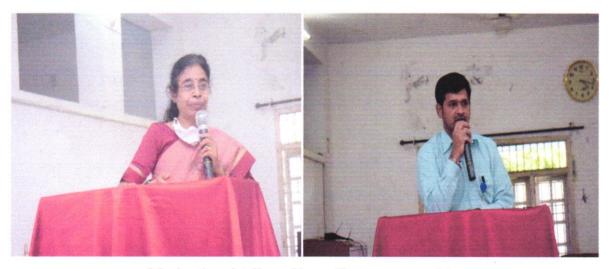

# 19th August, 2021,

Institute Innovation Council Session on Building an Innovation/Product Fit for Market on 19th August, 2021, 11 am at Gray's Lecture Gallery, Narayana Medical College.

The session was presided by Dr. S. Indira.A Principal of Narayana Nursing Colleges, Nellore, AP. The IIC – Convener, Dr. Sivakumar Vijayaraghavalu welcomed the audience and introduced the speaker

Residence of the second of the

Session on his innovation

Mr. Arun Sethuraman, was kind enough and readily accepted to deliver a talk despite his busy schedule. He delivered his talk. The session was highly informative and interactive; he presented the case study and asked questions from it; IIC – student member named Ms. Vengamma answered brilliantly and got applause from the all in the auditorium including the guest speaker. For same problem, Dr. Chinni Suneel, Professor and IIC- staff member answered in a different perspective which was also much appreciated by audience.