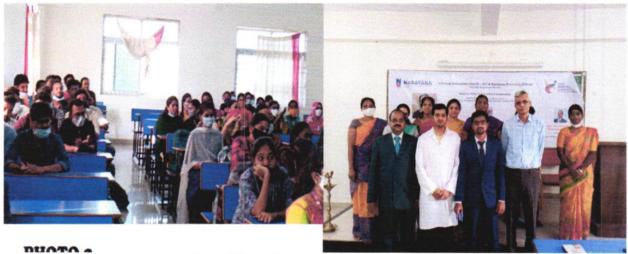

# August 24, 2021

The Institute Innovation Council (IIC) Narayana Professional Colleges and Narayana College of Nursing conducted a poster competition with theme on Entrepreneurs; as a part of World Entrepreneurs Day Celebrations observed by Ministry of Education's Innovation Cell (MIC) from August 21 to 24, 2021. The event was conducted on August 24, in between 3 pm to 5 pm at an Auditorium in Narayana College of Nursing.

NELLORE NELLOR

NARAYANA COLLEGE OF NURSING Chinthareddypalem, NELLORE - 524 003.

The programme auspiciously started with a prayer song and welcome song by B.Sc (N) II year students. Then, Associate Professor Mrs Thejovathi, greeted and welcomed the IIC – President and Dean, Narayana Medical College, Nellore, AP; Principals – Dr. S. Indira (Dean Nursing) Narayana College of Nursing; Professor V. Jayanthi, Principal, Sree Narayana College of Nursing; IIC-Convener & Narayana Translational Research and Incubation Center, Dr. Sivakumar Vijayaraghvalu. As well, competition judges - Mrs Visharadha, Professor of Obstetrics and Gynecological Nursing, SVRRGGH, Tirupathi & Dr. Vandana Raghunath, Professor & Head, Department of Oral & Maxillofacial pathology and oral microbiology, Narayana Dental college to the Dais. She also greeted and welcomed all the HOD'S, Assoc Professor's, Assist Professor's, Lecturer's, Tutors, poster competition participants, delegates off the dias.