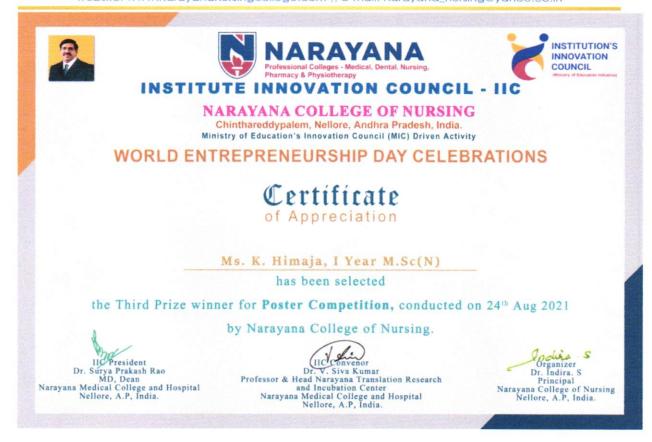

# August 24, 2021

The Institute Innovation Council (IIC) Narayana Professional Colleges and Narayana College of Nursing conducted a poster competition with theme on Entrepreneurs; as a part of World Entrepreneurs Day Celebrations observed by Ministry of Education's Innovation Cell (MIC) from August 21 to 24, 2021. The event was conducted on August 24, in between 3 pm to 5 pm at an Auditorium in Narayana College of Nursing.

# Winners of Poster competition:

- 1. 1st Prize winner Ms. Deboleena. Das, B.Sc(N)
- 2. 2nd year 2nd Prize winner Ms. Sravathi, M.Sc(N) 2nd year
- 3. 3rd Prize winner Ms. Himaja, M.Sc(N) 1st year