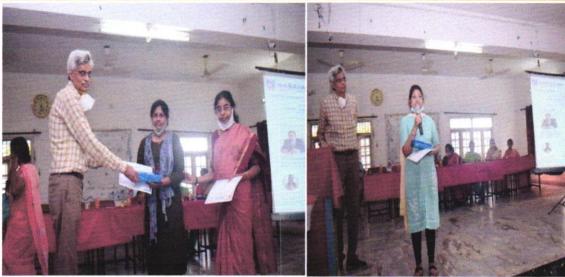

Motivational talk by judges on World Entrepreneurship day

Dr.S.P.Rao, IIC president and Dr.Indira.S, Nursing Dean distributed prizes & Certificates for winners.

### Certificate Distribution

# Winners of Poster competition:

- 1. 1st Prize winner Ms. Deboleena. Das, B.Sc(N)
- 2. 2nd year 2nd Prize winner Ms. Sravathi, M.Sc(N) 2nd year
- 3. 3rd Prize winner Ms. Himaja, M.Sc(N) 1st year