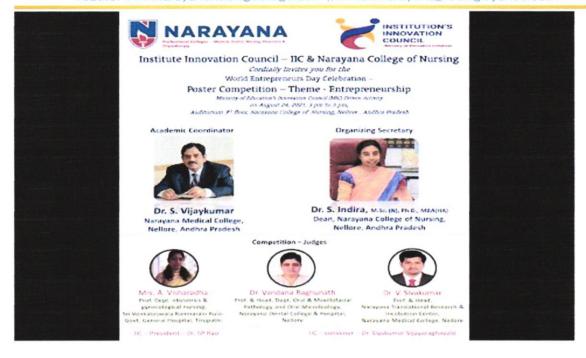

# August 24, 2021

The Institute Innovation Council (IIC) Narayana Professional Colleges and Narayana College of Nursing conducted a poster competition with theme on Entrepreneurs; as a part of World Entrepreneurs Day Celebrations observed by Ministry of Education's Innovation Cell (MIC) from August 21 to 24, 2021. The event was conducted on August 24, in between 3 pm to 5 pm at an Auditorium in Narayana College of Nursing.

NELLORE NELLOR

NARAYANA COLLEGE OF NURSING Chinthareddypalem, NELLORE - 524 003.

The programme auspiciously started with a prayer song and welcome song by B.Sc (N) II year students. Then, Associate Professor Mrs Thejovathi, greeted and welcomed the IIC – President and Dean, Narayana Medical College, Nellore, AP; Principals – Dr. S. Indira (Dean Nursing) Narayana College of Nursing; Professor V. Jayanthi, Principal, Sree Narayana College of Nursing; IIC-Convener & Narayana Translational Research and Incubation Center, Dr. Sivakumar Vijayaraghvalu. As well, competition judges - Mrs Visharadha, Professor of Obstetrics and Gynecological Nursing, SVRRGGH, Tirupathi & Dr. Vandana Raghunath, Professor & Head, Department of Oral & Maxillofacial pathology and oral microbiology, Narayana Dental college to the Dais. She also greeted and welcomed all the HOD'S, Assoc Professor's, Assist Professor's, Lecturer's, Tutors, poster competition participants, delegates off the dias.

IIC president started his talk by defining the word entrepreneurship to the students and highlighted its importance in the growth of a country. He appreciated the students posters and asked the meaning of bulb drawn in each poster and told that the bulb indicates the Idea; if you want to start a business one should have an Idea.

Inauguration

Then Dr. S. Indira, Nursing Colleges Dean was invited to deliver the keynote address. Madam started her talk asking the question what is entrepreneurship She told that one of her senior started a nurses association and started homecare nursing service and created a new concept called home care nursing. Now she is an successful entrepreneur. Following her many started such a business, even in Nellore we have four such organizations. She also explained how to become a legal nurses consultant after the bachelor's degree in Nurses.

Motivational talk on Nurse Entrepreneurship

Then, Dr. Vandana, competition judge was invited to deliver talk. She started her talk by thanking the distinguished dignitaries on and off the dais. She told - about entrepreneurship in detail was spoken, by both IIC president and Dean of Nursing College. She told the students to prune the skills required for entrepreneurship and told that one should be good listener, observer and learner from multiple sources.

Dr. Sivakumar Vijayaraghavalu, IIC- Convener was invited to give a talk and he delivered his speech as follows -Clara Brant, first nurse entrepreneur started American Red Cross in May 21, 1881; then after so many nursing professionals joined her organization and strengthened it. I will couple more examples to motivate you – Gayle Francis and her husband Steve Francis – were the started a company called - American Mobile Nursing (AMN) in 1985 and in a decade it was renamed as AMN healthcare and started acquiring small staffing companies under its banner. This company is in San Diego, USA and even listed in NYSE.

The competition judge Mrs. Visharadha was invited to share her experience about this competition. She told that she was the alumni of this college, she thanked Dr. S. Indira for her excellent educational service. She also thanked the IIC – President for organizing events like this.

Motivational talk by judges on World Entrepreneurship day

Dr.S.P.Rao, IIC president and Dr.Indira.S, Nursing Dean distributed prizes & Certificates for winners.