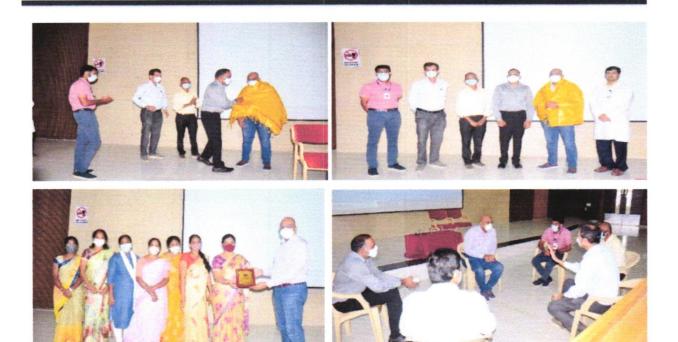

**Honoring by Nursing Faculty IIC members** 

Motivational talk by judges on World Entrepreneurship day

Dr.S.P.Rao, IIC president and Dr.Indira.S, Nursing Dean distributed prizes & Certificates for winners.

### Certificate Distribution