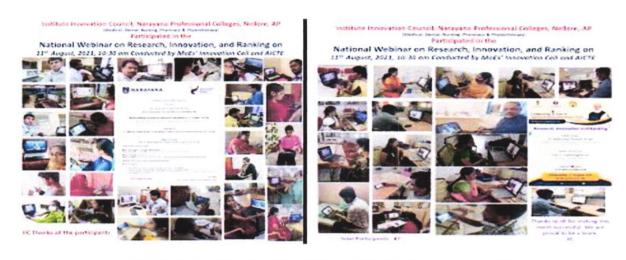

# 11th August, 2021

Institute Innovation Council, Narayana Professional Colleges, Nellore, AP (Medical, Dental, Nursing, Pharmacy & Physiotherapy) Participated on National Webinar on Research, Innovation, and Ranking on 11th August, 2021, 10:30 am organized by MoEs' Innovation Cell and AICTE.

Webinar attended by Narayana professional colleges Faculty

Totally 47 participants were in the session; which included 23 staff and 24 student members. Dr. Rajkumar Ranjan Singh, Honorable Minister of State for Education and External Affairs, Govt. of India was the 'Chief Guest' for the program while Prof. K. VijayRaghavan, Principal Scientific Advisor, Govt. of India was the 'Guest of Honor'. All the sessions of the webinar were very fruitful as the renowned speakers gave wonderful suggestions to shape the future of our

Country through building an innovation & an entrepreneurial ecosystem.